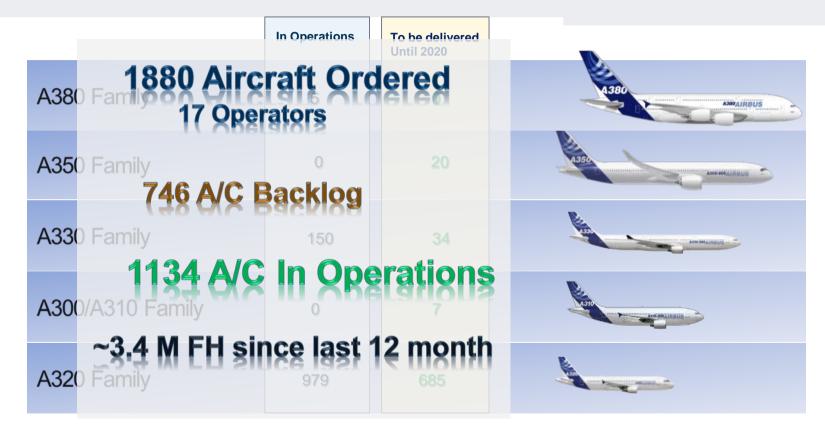

## Airbus Fleet in Mainland China - End of March 2015

|                  | In Operations | To be delivered Until 2020 |                                                    |
|------------------|---------------|----------------------------|----------------------------------------------------|
| A380 Family      | 5             | 0                          | A380 A380 ARBUS                                    |
| A350 Family      | 0             | 20                         | ASSO MAJNIBUS                                      |
| A330 Family      | 150           | 34                         | AND SAMADIBUTE **                                  |
| A300/A310 Family | 0             | 7                          | A STORE WAS AN |
| A320 Family      | 979           | 685                        |                                                    |

### Airbus Fleet in Mainland China—End of March 2015