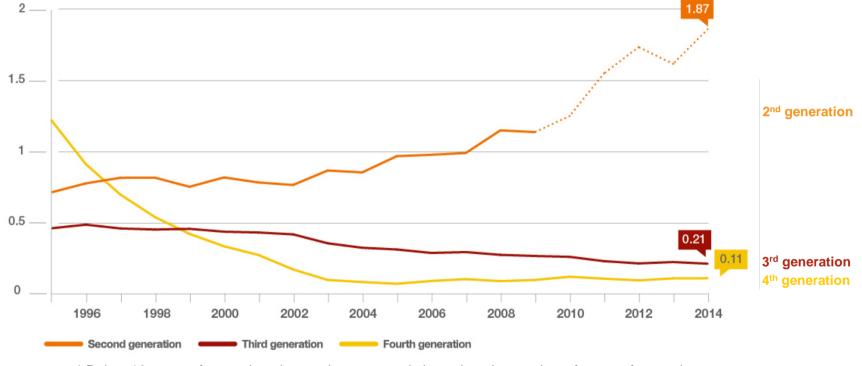

### Aircraft technology makes a difference

#### 10 year moving average accident rate per million flights

\* Below 10 years of operation, the moving average is based on the number of years of operation.

# Safety evolution with aircraft generations

10 year moving average accident rate per million flights