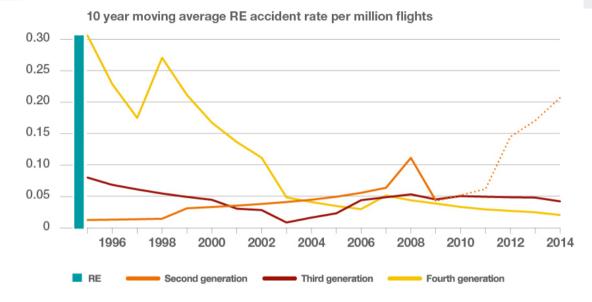

### Technology makes a difference

Emerging technology contribution in addressing Runway Excursion:

☑ ROPS or equivalent energy/landing performance based system

# Safety evolution with aircraft generations

10 year moving average accident rate per million flights