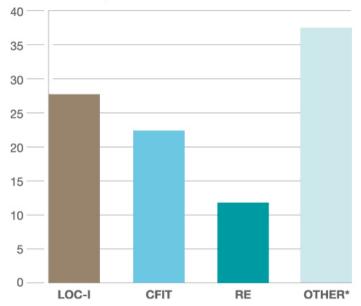

# The 3 major accident categories

#### Percentage of total number of accidents since 1995

\*All the accident categories representing less than 10% of the accidents are clustered in the "OTHER" category.

**LOC-I**: Loss of control in-flight

**CFIT**: Controlled flight into terrain

**RE: Runway excursion** 