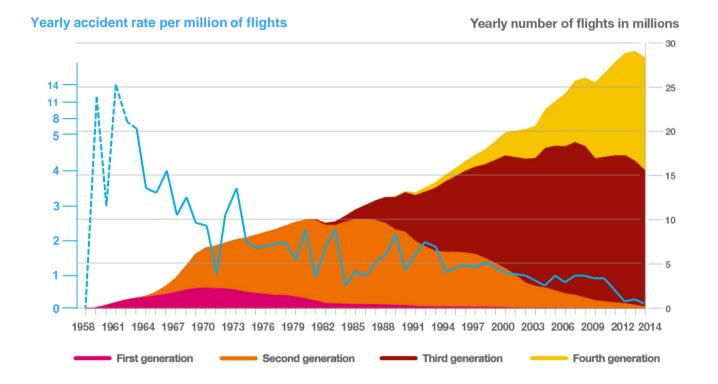

## Safety has significantly improved over the years...

### Yearly accident rate per million flights

## ... and continues to do so

#### Yearly accident rate per million flights