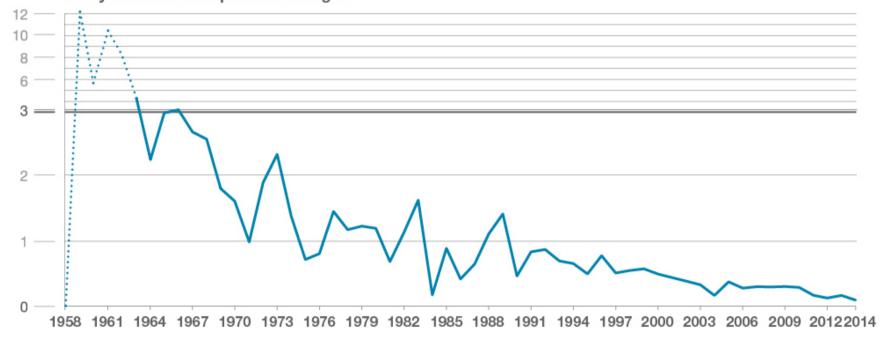

## Safety has significantly improved over the years...

### Yearly accident rate per million flights

## ... and continues to do so

#### Yearly accident rate per million flights