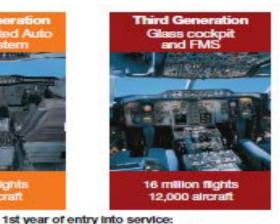

A318/A319/A320/A321, A330, A340-200/300/ 500/ 600, A380, B777, B787, Embraer E Series