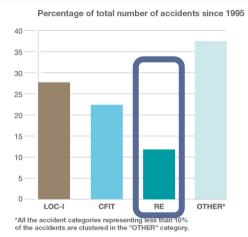

# The 3 major accident categories

#### Percentage of total number of accidents since 1995

\*All the accident categories representing less than 10% of the accidents are clustered in the "OTHER" category.

**LOC-I**: Loss of control in-flight

**CFIT**: Controlled flight into terrain

**RE: Runway excursion** 