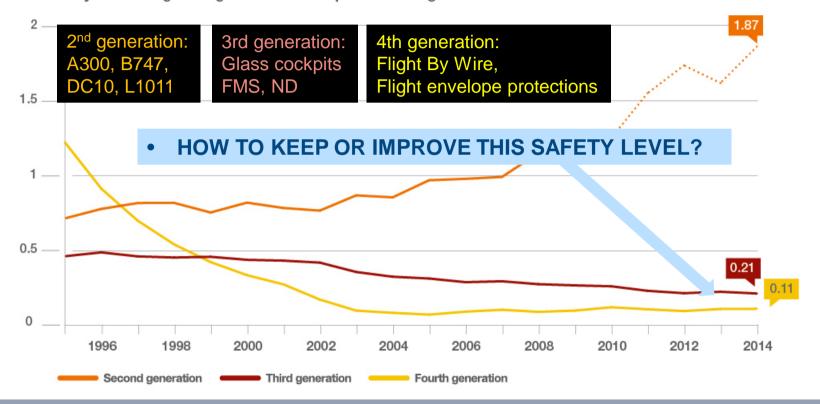

# Safety evolution with aircraft generations

10 year moving average accident rate per million flights