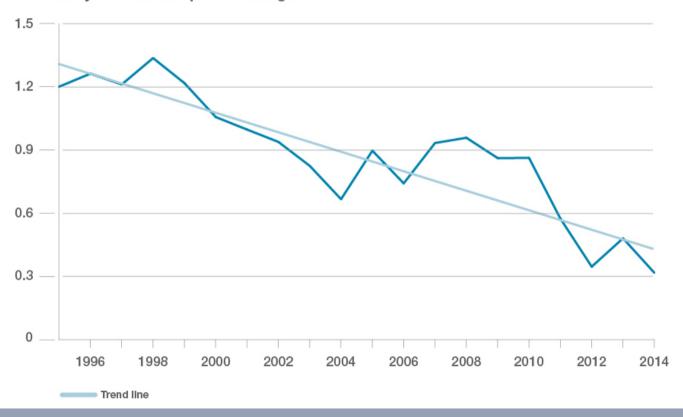

### Yearly accident rate per million flights

## ... and continues to do so

#### Yearly accident rate per million flights