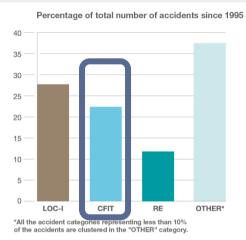

# The 3 major accident categories

#### Percentage of total number of accidents since 1995

\*All the accident categories representing less than 10% of the accidents are clustered in the "OTHER" category.

**LOC-I**: Loss of control in-flight

**CFIT**: Controlled flight into terrain

**RE: Runway excursion** 