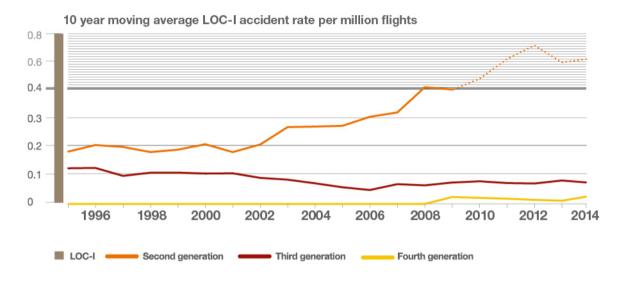

# Safety evolution with aircraft generations

10 year moving average accident rate per million flights