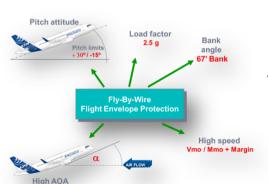

### Technology makes a difference

Technology contribution in addressing Loss Of Control type of accident:

✓ Fly By Wire a/c / Flight Envelope Protection (applicable only to 4<sup>th</sup> generation of a/c)