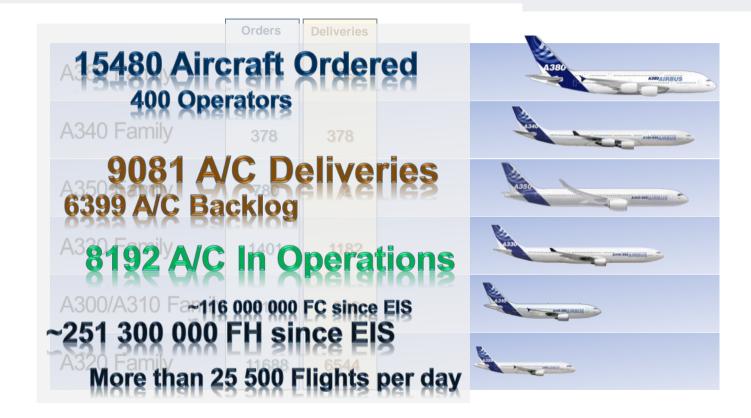

# Airbus fleet worldwide – End May 2015

|                  | Orders | Deliveries |                                                                                                                                                                                                                                                                                                                                                                                                                                                                                                                                                                                                                                                                                                                                                                                                                                                                                                                                                                                                                                                                                                                                                                                                                                                                                                                                                                                                                                                                                                                                                                                                                                                                                                                                                                                                                                                                                                                                                                                                                                                                                                                               |
|------------------|--------|------------|-------------------------------------------------------------------------------------------------------------------------------------------------------------------------------------------------------------------------------------------------------------------------------------------------------------------------------------------------------------------------------------------------------------------------------------------------------------------------------------------------------------------------------------------------------------------------------------------------------------------------------------------------------------------------------------------------------------------------------------------------------------------------------------------------------------------------------------------------------------------------------------------------------------------------------------------------------------------------------------------------------------------------------------------------------------------------------------------------------------------------------------------------------------------------------------------------------------------------------------------------------------------------------------------------------------------------------------------------------------------------------------------------------------------------------------------------------------------------------------------------------------------------------------------------------------------------------------------------------------------------------------------------------------------------------------------------------------------------------------------------------------------------------------------------------------------------------------------------------------------------------------------------------------------------------------------------------------------------------------------------------------------------------------------------------------------------------------------------------------------------------|
| A380 Family      | 317    | 159        | A380 A390AIRBUS                                                                                                                                                                                                                                                                                                                                                                                                                                                                                                                                                                                                                                                                                                                                                                                                                                                                                                                                                                                                                                                                                                                                                                                                                                                                                                                                                                                                                                                                                                                                                                                                                                                                                                                                                                                                                                                                                                                                                                                                                                                                                                               |
| A340 Family      | 378    | 378        | ST. CONTRACTOR OF THE PARTY OF |
| A350 Family      | 780    | 2          | 2000 MACHINEUS                                                                                                                                                                                                                                                                                                                                                                                                                                                                                                                                                                                                                                                                                                                                                                                                                                                                                                                                                                                                                                                                                                                                                                                                                                                                                                                                                                                                                                                                                                                                                                                                                                                                                                                                                                                                                                                                                                                                                                                                                                                                                                                |
| A330 Family      | 1401   | 1182       | TO SHAMARKU                                                                                                                                                                                                                                                                                                                                                                                                                                                                                                                                                                                                                                                                                                                                                                                                                                                                                                                                                                                                                                                                                                                                                                                                                                                                                                                                                                                                                                                                                                                                                                                                                                                                                                                                                                                                                                                                                                                                                                                                                                                                                                                   |
| A300/A310 Family | 816    | 816        | DO MAIABUR                                                                                                                                                                                                                                                                                                                                                                                                                                                                                                                                                                                                                                                                                                                                                                                                                                                                                                                                                                                                                                                                                                                                                                                                                                                                                                                                                                                                                                                                                                                                                                                                                                                                                                                                                                                                                                                                                                                                                                                                                                                                                                                    |
| A320 Family      | 11688  | 6544       |                                                                                                                                                                                                                                                                                                                                                                                                                                                                                                                                                                                                                                                                                                                                                                                                                                                                                                                                                                                                                                                                                                                                                                                                                                                                                                                                                                                                                                                                                                                                                                                                                                                                                                                                                                                                                                                                                                                                                                                                                                                                                                                               |

### Airbus fleet worldwide – End March 2015