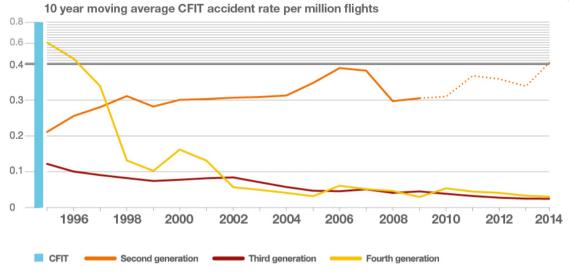

### Technology makes a difference

Technology contribution in addressing Controlled Flight Into Terrain:

 ✓ combination of TAWS, Improved Navigation performance, Glass Cockpit/FMS equipped a/c (mainly 3<sup>rd</sup> and 4<sup>th</sup> generations of a/c)

# Safety evolution with aircraft generations

10 year moving average accident rate per million flights