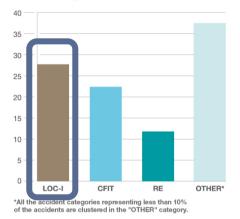

# The 3 major accident categories

#### Percentage of total number of accidents since 1995

\*All the accident categories representing less than 10% of the accidents are clustered in the "OTHER" category.

**LOC-I**: Loss of control in-flight

**CFIT**: Controlled flight into terrain

**RE: Runway excursion** 