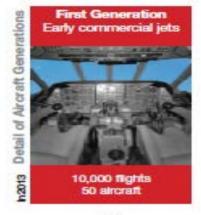

### Significant evolution of aircraft technology

1952

Caravelle, Comet, BAC 111, Trident, VC-10, B707, B720, Convair 880/990, DC-8 1964

Concorde, A300 (except A300-600), BAE 146, Mercure, B727, B737-100/200, B747-100/SP/200/300, F-28, L-1011, DC-9, DC-10, VFW 614 1980